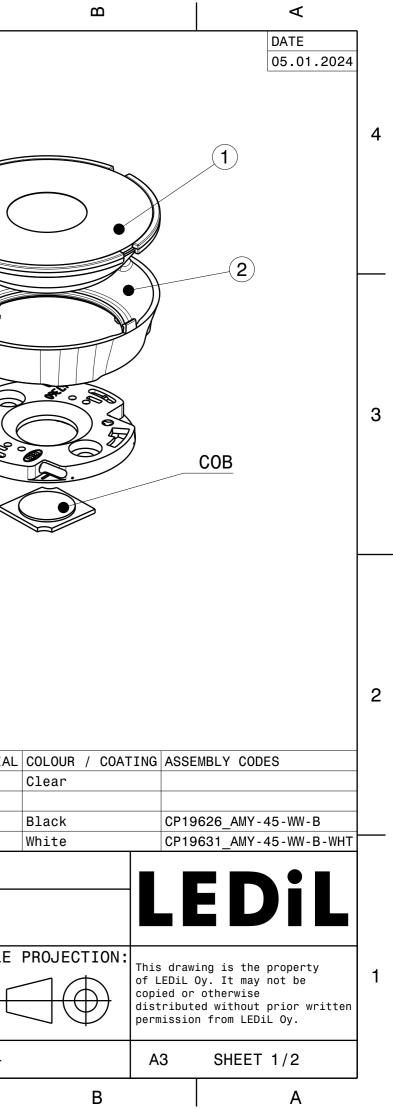

| 4 | *       CP19626_AMY-45-WW-B         ♀       CP19631_AMY-45-WW-B-WHT         ►       ►         ►       ►                                                                                                             |                                                                                                                                                                                                                                                                                                                                                                                                              |
|---|---------------------------------------------------------------------------------------------------------------------------------------------------------------------------------------------------------------------|--------------------------------------------------------------------------------------------------------------------------------------------------------------------------------------------------------------------------------------------------------------------------------------------------------------------------------------------------------------------------------------------------------------|
| ε |                                                                                                                                                                                                                     | Connector<br>LEDiL SOCKET-B-35 or<br>BJB / B+W 35mm-interface                                                                                                                                                                                                                                                                                                                                                |
| 2 |                                                                                                                                                                                                                     | INDEXPARTTYPEQTYMATERIAL1C17793_AMY-45-WWLENS1PMMA2HOLDER BHOLDER 11C19577_AMY-45-HLD2-BPC                                                                                                                                                                                                                                                                                                                   |
| 1 | Notes PCB or heatsink level. LED location Ensure LED fitting from a product specific 3D model available from www.ledil.com For more details about installation please see LEDiL Installation Guide on www.ledil.com | C19578_AMY-45-HLD2-B-WHT       PC         MECHANICAL DRAWING         PRODUCT       AMY - 45 - WW         Plastic moulding general tolerances according to DIN 16901-130 and applies if not otherwise shown in the drawing. Silicone moulding general tolerances according to ISO 3302-1 Class M3 and applies if not otherwise shown in the drawing.       FIRST ANGLE         SCALE       4:3       WEIGHT - |
|   | H G H                                                                                                                                                                                                               |                                                                                                                                                                                                                                                                                                                                                                                                              |

Δ

C

ш

т

വ

ш

|   | Т             | G                                                                             | ١L                                             | ш | Ω                                                                                                                                                                                                 | U                                                                               | ۵                                                              | <                                                                                                                              |
|---|---------------|-------------------------------------------------------------------------------|------------------------------------------------|---|---------------------------------------------------------------------------------------------------------------------------------------------------------------------------------------------------|---------------------------------------------------------------------------------|----------------------------------------------------------------|--------------------------------------------------------------------------------------------------------------------------------|
| 4 | (2            | 0<br>0<br>0<br>0<br>0<br>0<br>0<br>0<br>0<br>0<br>0                           | S<br>- 15<br>+ 0.1<br>2<br>+ 0.1<br>2<br>+ 0.1 |   |                                                                                                                                                                                                   |                                                                                 |                                                                | DATE<br>05.01.2024                                                                                                             |
| 3 |               |                                                                               |                                                |   |                                                                                                                                                                                                   |                                                                                 |                                                                |                                                                                                                                |
| 2 |               |                                                                               | (1)<br>0,45 <sup>±0,2</sup>                    |   |                                                                                                                                                                                                   |                                                                                 | <br>                                                           | <b>1</b>                                                                                                                       |
|   |               |                                                                               |                                                |   | MECHANICAL I                                                                                                                                                                                      |                                                                                 | 7793_AMY-45-WW LENS PM                                         | TERIAL COLOUR / COATING                                                                                                        |
| Ŧ | www.ledil.com | i level.<br>ing from a product specific 3D<br>s about installation please see |                                                |   | Plastic moulding general<br>according to DIN 16901-1<br>if not otherwise shown is<br>Silicone moulding genera<br>according to ISO 3302-1<br>and applies if not other<br>the drawing.<br>SCALE 4:3 | l tolerances<br>130 and applies<br>in the drawing.<br>al tolerances<br>Class M3 | ALE PROJECTION:<br>This<br>of Li<br>copid<br>distri-<br>permit | drawing is the property<br>EDiL Oy. It may not be<br>ed or otherwise<br>ributed without prior written<br>ission from LEDiL Oy. |
| L | Н             | G                                                                             |                                                |   |                                                                                                                                                                                                   |                                                                                 | В                                                              | A                                                                                                                              |